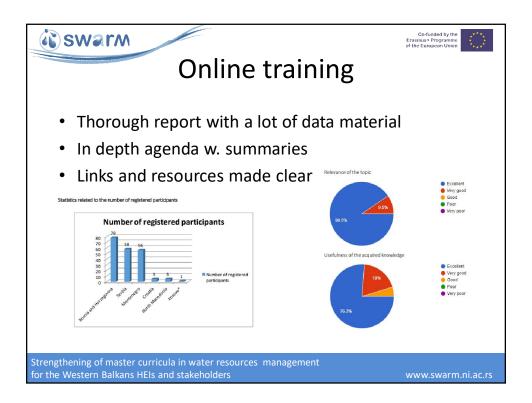

| 7                                     |  |  |
| Institution      | University of Pristina in<br>Sciences, Knjaza Milos                                        | n Kosovska Mitrovica, Fao<br>a 7                                | culty of Technical  | • In person – UPKM                    |  |  |
| Reporting date   | 29, 30 June and 1 <sup>st</sup> of .                                                       | July 2021                                                       |                     |                                       |  |  |
| Report author(s) |                                                                                            | Djokic, Aleksandra Petrov<br>Julijana Vrzic, Snezana M          |                     | ]                                     |  |  |





| Swarm                          | In person                                                                                                                                                                                                                                                                                                                                                                                                  |                                                          |                                           | Dk                                                  | < N /                                                                    | 1                                                                | Co-funded by the<br>Erasmuse Programme<br>of the European Union |